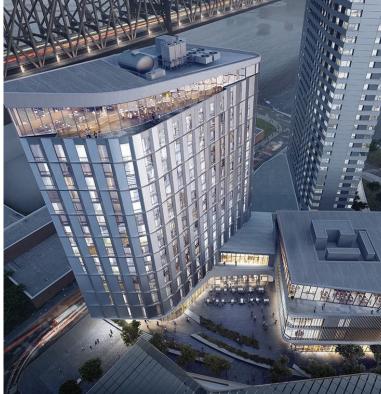

# **Hotel Highlights**

The first & only hotel on Roosevelt Island

On the Cornell Tech campus

Accessible by the F Train, tram, NYC Ferry or car

25-minute drive from LaGuardia Airport & 40 minutes from JFK Airport

224 guest rooms with water views from every window

Rooftop bar & restaurant with panoramic skyline views

3,600 sq ft of meeting & event space

Complimentary wi-fi

24-hour fitness center with Peloton bikes

Pet friendly