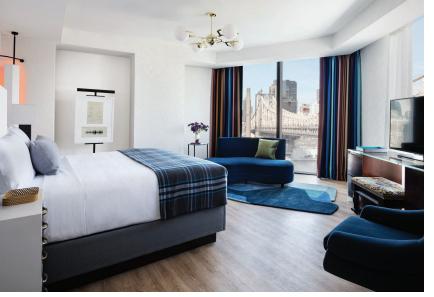

## Locally Inspired Design

Looking to the past, present and future for inspiration, guest rooms are infused with Americana, Roosevelt Island history and touches of that Cornell Tech spirit.

224 guest rooms with water views from every window

Rooftop bar & restaurant with panoramic skyline views

3,600 sq ft of meeting & event space

Complimentary wi-fi

24-hour fitness center with Peloton bikes

Pet friendly