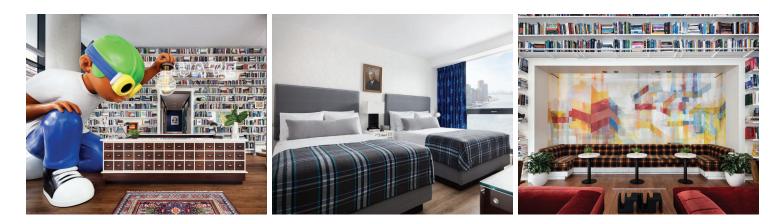

## Locally Inspired Design

Looking to the past, present and future for inspiration, guest rooms are infused with Americana, Roosevelt Island history and touches of that Cornell Tech spirit.