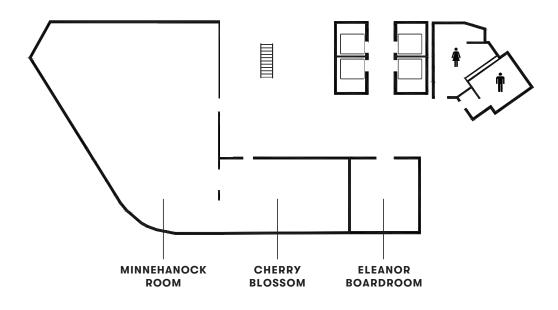

## THIRD FLOOR

| MEETING ROOM        | SQ. FOOTAGE | DIMENSIONS | BOARDROOM | CLASSROOM | THEATER | BANQUET | RECEPTION | MAXIMUM<br>OCCUPANCY |
|---------------------|-------------|------------|-----------|-----------|---------|---------|-----------|----------------------|
| Minnehanock Room    | 2,256       | 57'x46'    | 40        | 70        | 150     | 80      | 150       | 150                  |
| Cherry Blossom      | 640         | 20' x 32'  | 25        | 25        | 50      | 50      | 50        | 50                   |
| Eleanor Boardroom   | 360         | 20' x 18'  | 12        | 15        | 25      | 25      | 25        | 25                   |
| Private Dining Room | 570         | 38' x 15'  | -         | -         | -       | 40      | 40        | 40                   |

Capacities of the rooms may vary depending on function and set-up.